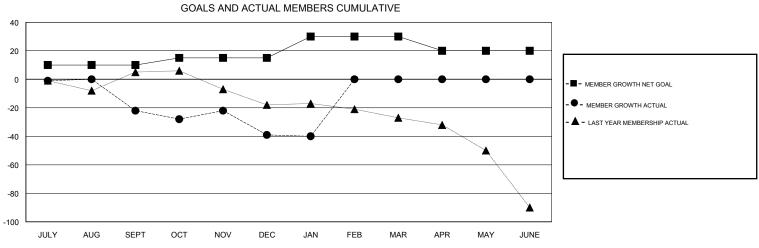

## District 27 C1

Results as of: 01/31/2019

| DROPPED CLUBS: 2  DROPPED MEMBERS |    | 21 CLUBS OF 55 ADDED 1 OR MORE NEW MEMBERS | GENDER DISTRIBUTION  MALE 1,103 (75.03%)  FEMALE 367 (24.97%)  Women Percentage Fiscal Year Goal: 26% |     |
|-----------------------------------|----|--------------------------------------------|-------------------------------------------------------------------------------------------------------|-----|
| DECEASED                          | 12 | CLICK HERE FOR CUMULATIVE  MEMBERSHIP DATA | TOTAL FAMILY UNIT MEMBERS                                                                             | 368 |
| CLUB CANCELLED                    | 0  |                                            |                                                                                                       | 186 |
| OTHER                             | 75 |                                            | FAMILY MEMBERS PAYING HALF DUES                                                                       | 100 |
| TOTAL                             | 87 |                                            |                                                                                                       |     |