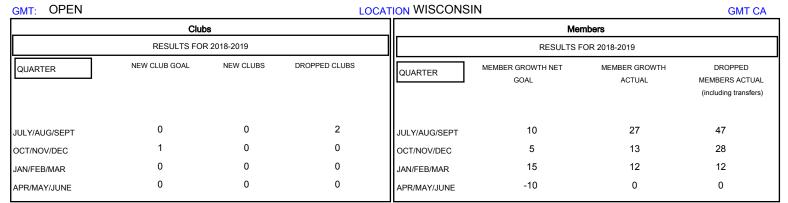

## District 27 C1

Results as of: 01/31/2019

| DROPPED CLUBS: 2  DROPPED MEMBERS |    | 21 CLUBS OF 55 ADDED 1 OR MORE NEW MEMBERS | GENDER DISTRIBUTION  MALE 1,103 (75.03%)  FEMALE 367 (24.97%)  Women Percentage Fiscal Year Goal: 26% |     |
|-----------------------------------|----|--------------------------------------------|-------------------------------------------------------------------------------------------------------|-----|
| DECEASED                          | 12 | CLICK HERE FOR CUMULATIVE  MEMBERSHIP DATA | TOTAL FAMILY UNIT MEMBERS                                                                             | 368 |
| CLUB CANCELLED                    | 0  |                                            |                                                                                                       | 186 |
| OTHER                             | 75 |                                            | FAMILY MEMBERS PAYING HALF DUES                                                                       | 100 |
| TOTAL                             | 87 |                                            |                                                                                                       |     |